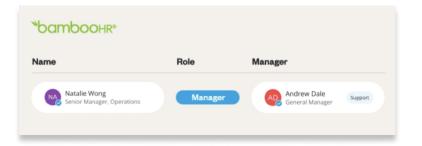

## Manage Employee Lifecycle

Sync names, titles, and direct managers, view suggested users to add to Float, and automatically pause cards during offboarding.

Float Admins can connect HR systems to Float by simply going to Settings > Business Settings > HRIS Integration and clicking "Connect".